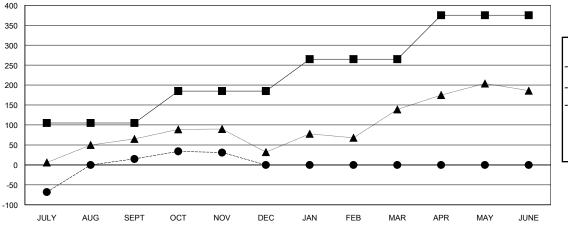

## GOALS AND ACTUAL MEMBERS CUMULATIVE

3,460 (93.49%) 241 (6.51%)

| DROPPED CLUBS: 1 |     |
|------------------|-----|
| DROPPED MEMBERS  |     |
| DECEASED         | 7   |
| CLUB CANCELLED   | 21  |
| OTHER            | 126 |
| TOTAL            | 154 |

## MONTHLY MEMBERSHIP PROGRESS REPORT

District 318 C

Results as of: 11/30/2017

DROPPED MEMBERS ACTUAL (including transfers)

| Clubs  RESULTS FOR 2017-2018 |               |           |               |              | Members                   |                         |
|------------------------------|---------------|-----------|---------------|--------------|---------------------------|-------------------------|
|                              |               |           |               |              | RESULTS FOR 2017-2018     |                         |
| QUARTER                      | NEW CLUB GOAL | NEW CLUBS | DROPPED CLUBS | QUARTER      | MEMBER GROWTH NET<br>GOAL | MEMBER GROWTH<br>ACTUAL |
| JULY/AUG/SEPT                | 2             | 2         | 1             | JULY/AUG/SEP | т 105                     | 144                     |
| OCT/NOV/DEC                  | 1             | 1         | 0             | OCT/NOV/DEC  | 80                        | 50                      |
| JAN/FEB/MAR                  | 1             | 0         | 0             | JAN/FEB/MAR  | 80                        | 0                       |
| APR/MAY/JUNE                 | 2             | 0         | 0             | APR/MAY/JUNE | 110                       | 0                       |