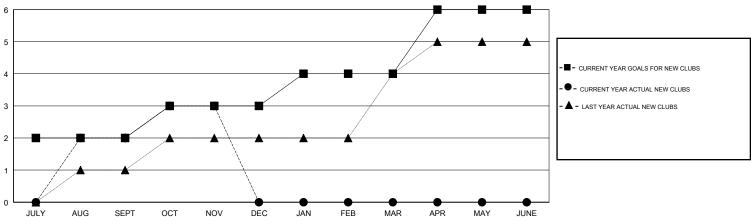

## GOALS AND ACTUAL NEW CLUBS CUMULATIVE

## MONTHLY MEMBERSHIP PROGRESS REPORT

District 318 C

Results as of: 11/30/2017

DROPPED MEMBERS ACTUAL (including transfers)

| Clubs  RESULTS FOR 2017-2018 |               |           |               |              | Members                   |                         |
|------------------------------|---------------|-----------|---------------|--------------|---------------------------|-------------------------|
|                              |               |           |               |              | RESULTS FOR 2017-2018     |                         |
| QUARTER                      | NEW CLUB GOAL | NEW CLUBS | DROPPED CLUBS | QUARTER      | MEMBER GROWTH NET<br>GOAL | MEMBER GROWTH<br>ACTUAL |
| JULY/AUG/SEPT                | 2             | 2         | 1             | JULY/AUG/SEP | т 105                     | 144                     |
| OCT/NOV/DEC                  | 1             | 1         | 0             | OCT/NOV/DEC  | 80                        | 50                      |
| JAN/FEB/MAR                  | 1             | 0         | 0             | JAN/FEB/MAR  | 80                        | 0                       |
| APR/MAY/JUNE                 | 2             | 0         | 0             | APR/MAY/JUNE | 110                       | 0                       |